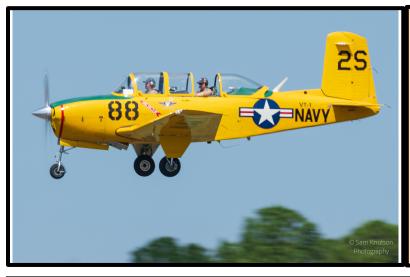

## Visit Us at KDED Hangar, Bob Robbins Museum and Library Location, mailing address: 1570 Old NDB Road, DeLand, FL Open most Saturday's 1000-1200 Contact Us T34FLCAF@gmail.com CAFFL.ORG on Facebook

TheYellowT34

## **COME FLY WITH US!**

PILOT SPONSORSHIP INFORMATION

ANNUAL CAF \$225 and FLORIDA WING MEMBERSHIPS \$75

\$1,500 ONE TIME AIRCRAFT DONATION

ANNUAL AIRCRAFT INSURANCE & PILOT FEE CONTRIBUTION CURRENTLY \$1000